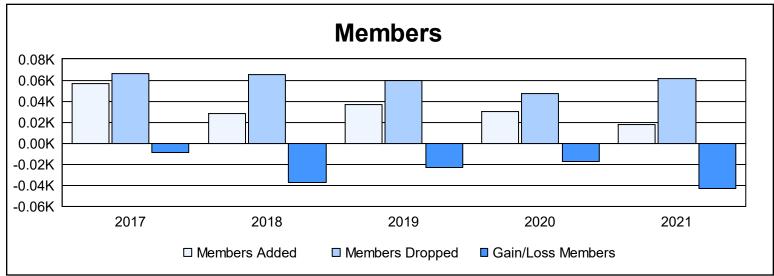

District 28 U As of June 2021 Cumulative

| Year      | New<br>Clubs | Dropped<br>Clubs | Gain/<br>Loss<br>Clubs | New<br>Members | Charter<br>Members | Reinstate<br>Members | Transfer<br>Members | Total<br>Member<br>Added | Total<br>Members<br>Dropped | Gain/<br>Loss<br>Members |
|-----------|--------------|------------------|------------------------|----------------|--------------------|----------------------|---------------------|--------------------------|-----------------------------|--------------------------|
| 2016-2017 | 0            | 1                | -1                     | 56             | 0                  | 0                    | 1                   | 57                       | 66                          | -9                       |
| 2017-2018 | 0            | 1                | -1                     | 24             | 0                  | 3                    | 1                   | 28                       | 65                          | -37                      |
| 2018-2019 | 0            | 2                | -2                     | 33             | 1                  | 2                    | 1                   | 37                       | 60                          | -23                      |
| 2019-2020 | 0            | 0                | 0                      | 28             | 0                  | 2                    | 0                   | 30                       | 47                          | -17                      |
| 2020-2021 | 0            | 1                | -1                     | 15             | 0                  | 2                    | 1                   | 18                       | 61                          | -43                      |
| Average   | 0            | 1                | -1                     | 31             | 0                  | 2                    | 1                   | 34                       | 60                          | -26                      |