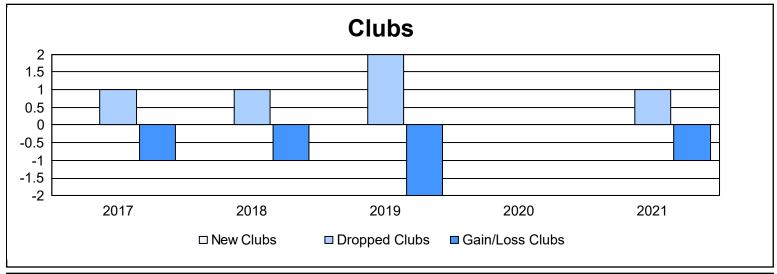

District 28 U As of June 2021 Cumulative

| Year      | New<br>Clubs | Dropped<br>Clubs | Gain/<br>Loss<br>Clubs | New<br>Members | Charter<br>Members | Reinstate<br>Members | Transfer<br>Members | Total<br>Member<br>Added | Total<br>Members<br>Dropped | Gain/<br>Loss<br>Members |
|-----------|--------------|------------------|------------------------|----------------|--------------------|----------------------|---------------------|--------------------------|-----------------------------|--------------------------|
| 2016-2017 | 0            | 1                | -1                     | 56             | 0                  | 0                    | 1                   | 57                       | 66                          | -9                       |
| 2017-2018 | 0            | 1                | -1                     | 24             | 0                  | 3                    | 1                   | 28                       | 65                          | -37                      |
| 2018-2019 | 0            | 2                | -2                     | 33             | 1                  | 2                    | 1                   | 37                       | 60                          | -23                      |
| 2019-2020 | 0            | 0                | 0                      | 28             | 0                  | 2                    | 0                   | 30                       | 47                          | -17                      |
| 2020-2021 | 0            | 1                | -1                     | 15             | 0                  | 2                    | 1                   | 18                       | 61                          | -43                      |
| Average   | 0            | 1                | -1                     | 31             | 0                  | 2                    | 1                   | 34                       | 60                          | -26                      |